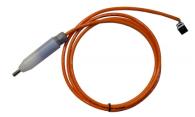

## **Snow Temperature Sensor (Pt100)**

## Reliable temperature measurement in the snow

The snow temperature sensor (Pt100) is a highly durable platinum resistance temperature detector type Pt100. It detects the snow temperature reliably and exactly.

## **Characteristics**

Highly durable platinum resistance temperature detector type Pt100 with four-wire circuitry for installation in a radiationprotected environment. The sensor can be applied in a number of different ways, whenever a very exact temperature measurement is required. The measurement range lies between -50°C and +200°C. The sensor can be easily integrated into existing measuring systems.